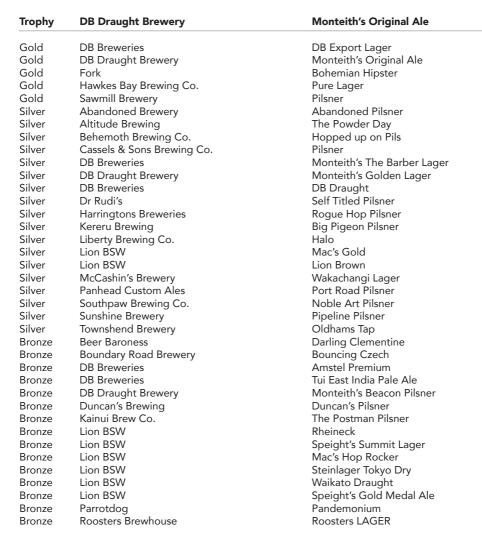

#### **British Ale**

Sponsored by ICIB Insurance Brokers

| Trophy | Lion BSW                 | Mac's Sassy Red                 |
|--------|--------------------------|---------------------------------|
| Gold   | Lion BSW                 | Mac's Sassy Red                 |
| Silver | Canyon Brew Co.          | Canyon New Zealand Ale          |
| Silver | Emerson's Brewery        | Old 95                          |
| Silver | Emerson's Brewery        | Simply The Best                 |
| Silver | Harringtons Breweries    | Pig & Whistle                   |
| Silver | Kainui Brew Co.          | Wiremu Wallace Scottish Ale     |
| Silver | Kereru Brewing           | Wee Heavy                       |
| Silver | Laughing Bones Brewing   | Up Yer Kilt                     |
| Silver | North End Brewery        | Omahi Street Bitter             |
| Bronze | Black Dog Brew Co.       | Chomp                           |
| Bronze | Deep Creek Brewing Co.   | Leprechauns Belle               |
| Bronze | Emerson's Brewery        | Bookbinder                      |
| Bronze | Kaiser Brothers Brewery  | Kaiser Brothers Brewery English |
|        |                          | Special Bitter                  |
| Bronze | Lion BSW                 | Speight's Distinction Ale       |
| Bronze | North End Brewery        | New Reserve                     |
|        |                          | (Emerson's Collaboration)       |
| Bronze | Sprig & Fern Brewery     | British Best                    |
| Bronze | Three Boys Brewery       | Three Boys IPA                  |
|        | Kaiser Brothers Brewery  | Brown Beer English Style Ale    |
|        | Lion BSW                 | Speight's 5 Malt Old Dark       |
|        | Lion BSW                 | Speight's Remarkable Bitter     |
|        | McLeods Brewery          | Traders                         |
|        | McLeods Brewery          | Unknown Pleasures               |
|        | Renaissance Brewing      | Stonecutter Scotch Ale          |
|        | Rhyme And Reason Brewery | Ben's Best Bitter EVER!         |
|        | Sprig & Fern Brewery     | Scotch Ale                      |
|        | Three Boys Brewery       | Three Boys Apricot Ale          |
|        | Townshend Brewery        | Old House ESB                   |
|        | Townshend Brewery        | Cathcarts XPA                   |
|        |                          |                                 |